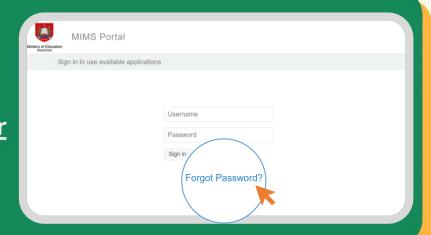

### MIMS Portal:

# Set up your challenge questions

Perform a one-time set up of answers to challenge questions in your MIMS Portal to enable student self-service password reset when required.



## Student Self-Service Password Reset Guide





Your MIMS login ID and password gives you access to Student Learning Space and Student iCON.

#### Step I:

Go to

https://mims.moe.gov.sg/sspr
and click 'Forgot Password?'



#### Step 2:

Type in your username and answer the Challenge Questions that you've set previously.



#### Step 3:

Once you have correctly answered your challenge questions, you will be able to reset your password.