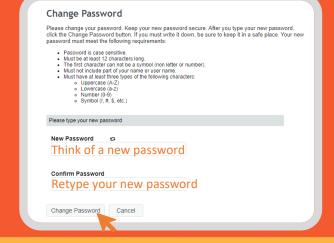

#### Step 3:

Once you have correctly answered your challenge questions, you will be able to reset your password.