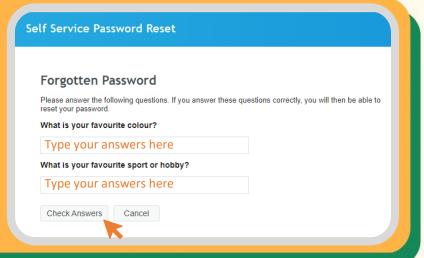

#### Step 2:

Type in your username and answer the Challenge Questions that you've set previously.