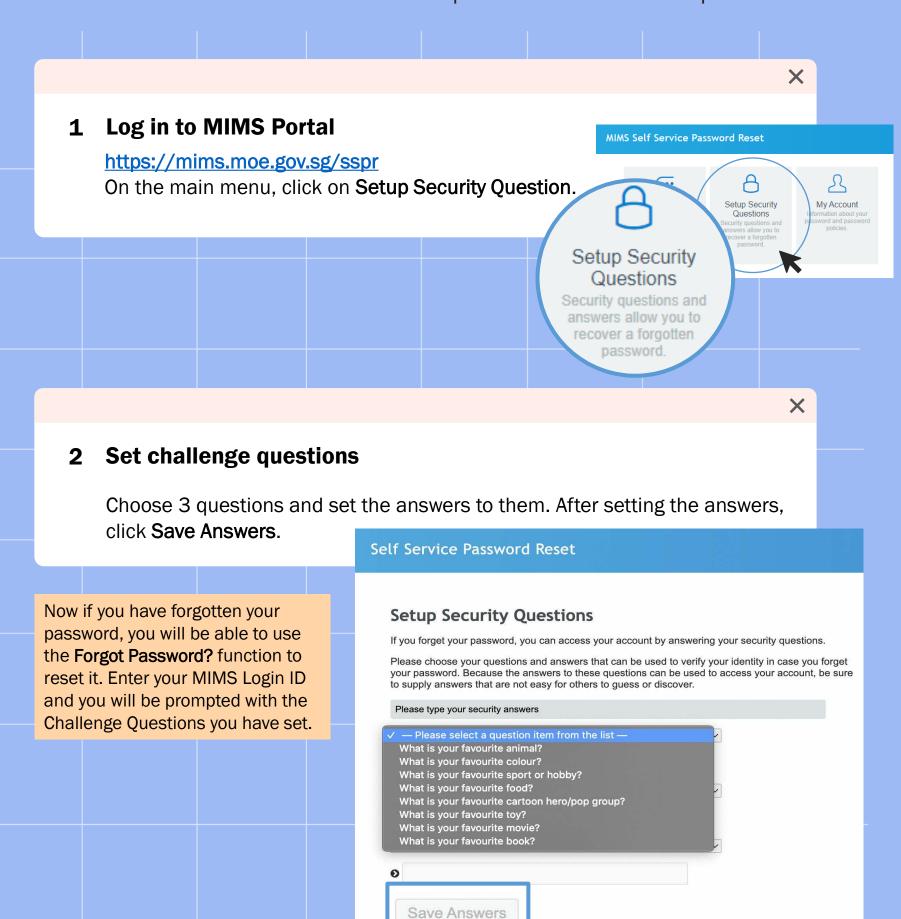

### MIMS Portal:

# Set up your challenge questions

Perform a one-time set up of answers to challenge questions in your MIMS Portal to enable student self-service password reset when required.

## Student Self-Service Password Reset Guide

Your MIMS login ID and password gives you access to Student Learning Space and Student iCON.